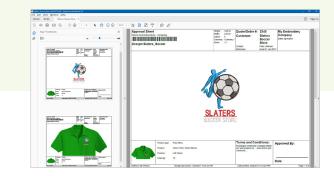

Get more quotes and jobs through your shop by creating and managing design digitizing requests with the new Order Job Feature. Quickly prepare design mock-ups on high resolution garment images and email .PDF approval sheets directly to customers. Use Auto-Digitizing to get accurate stitch estimates from customer artwork then save basic order and job production information right in the Wilcom .EMB design file for easy reference.

#### **Enhanced Product** Visualizer and **Customer Approvals**

- Create mock-ups of designs on high resolution garment images in the required colors
- Wide selection of high resolution predefined generic products included
- Move and re-size product images within the design
- Add your own custom product images
- Print new .PDF approval sheets with job details or email directly to customers for approval
- Save and record the product image directly in the .EMB design file for future use.