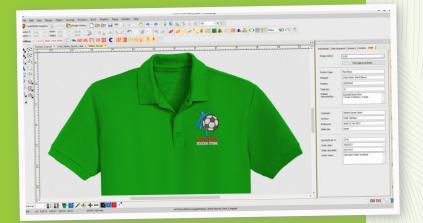

### Ultimate Integration

CorelDRAW® Graphics Suite provides full vector and bitmap graphics software for multi-decoration, printing, cutting and engraving designs.

> Run CorelDRAW fully integrated with EmbroideryStudio e4 Decorating , or standalone. It can be configured to use an

Open and edit popular vector and bitmap graphic design formats e.g., Corel .CDR, Adobe .AI, .PDF, .EPS, etc. Convert graphics into embroidery by auto or manual digitizing. Convert selected embroidery objects into vector or virtual embroidery bitmap graphics. Switch back and forth between Corel and Wilcom windows. Save everything in the Wilcom .EMB design file.